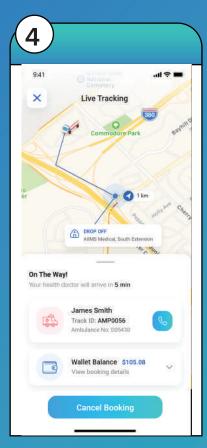

#### myOnsite Technology Benefits

- Healthcare is moving to patients home. Manage your remote healthcare workforce with myOnsite.
- Capture data for any type of visit at patient bedside and integrate with your EHR
- Manage case workload, scheduling and credintialing
- Provide point-of-care testing services and send data to provider in real time
- Track remote teams in real time to ensure ontime arrivals. Notify patients automatically of arrival time and delays
- Built on full featured commercial laboratory information system with HL7, FHIR and API capabilities
- Universal access from any platform