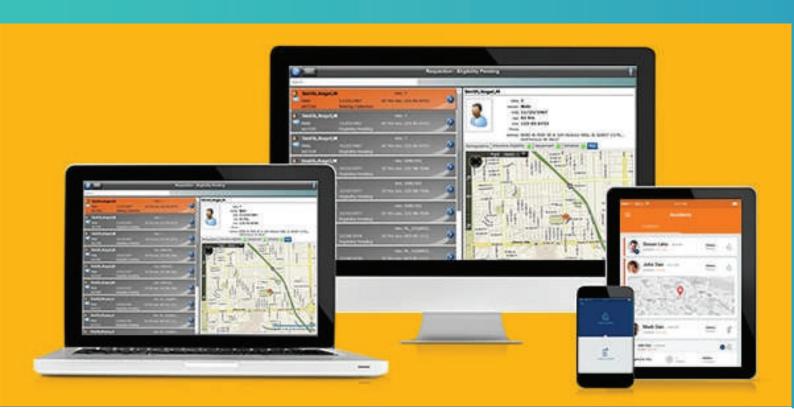

#### myOnsite System Benefits:

- Comprehensive solution for remote healthcare workforce management
- Comprehensive and configurable to handle any type of modality of the in-home visit including phlebotomists, nurses, technicians, and other types of healthcare providers
- Cloud-based technology: accessible on the web and smart devices
- Clinical practice monitoring from any location
- Convenient HL7/FHIR/API interface for interoperability with your other IT systems
- Real-time visibility of location and progress of each staff
- Full audit of each step in the workflow to ensure on-time service
- Support point of care at-home testing
- Integrate field-collected data into your EMR
- Up-to-date status and result notifications
- Easily review patient assignments and scheduling
- Increased workflow transparency and operations
- 100% Scalable, reliable, and flexible platform
- Completely customizable for individual specialty needs
- Enhanced communication among providers
- Improved visibility of the comprehensive patient health status
- Eliminates specimen labeling errors and provides continuous specimen tracking
- Reduces the workload of site staff

#### Field Team Management

Take the pain out of managing your team of healthcare workers in the field. Our advanced system can be used for the management of all types of specialists including phlebotomists, nurses, technicians, and other types of healthcare providers.

#### myOnsite Technology Benefits

- Healthcare is moving to patients home. Manage your remote healthcare workforce with myOnsite.
- Capture data for any type of visit at patient bedside and integrate with your EHR
- Manage case workload, scheduling and credintialing
- Provide point-of-care testing services and send data to provider in real time
- Track remote teams in real time to ensure ontime arrivals. Notify patients automatically of arrival time and delays
- Built on full featured commercial laboratory information system with HL7, FHIR and API capabilities
- Universal access from any platform