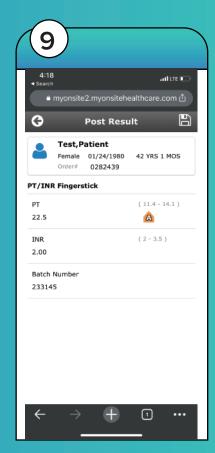

#### myOnsite Technology Benefits

- Healthcare is moving to patients home. Manage your remote healthcare workforce with myOnsite.
- Capture data for any type of visit at patient bedside and integrate with your EHR
- Manage case workload, scheduling and credintialing
- Provide point-of-care testing services and send data to provider in real time
- Track remote teams in real time to ensure ontime arrivals. Notify patients automatically of arrival time and delays
- Built on full featured commercial laboratory information system with HL7, FHIR and API capabilities
- Universal access from any platform