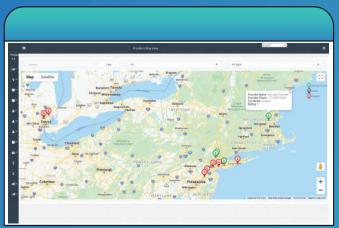

#### myOnsite System Benefits:

- Comprehensive solution for remote healthcare workforce management
- Comprehensive and configurable to handle any type of modality of the in-home visit including phlebotomists, nurses, technicians, and other types of healthcare providers
- Cloud-based technology: accessible on the web and smart devices
- Clinical practice monitoring from any location
- Convenient HL7/FHIR/API interface for interoperability with your other IT systems
- Real-time visibility of location and progress of each staff
- Full audit of each step in the workflow to ensure on-time service
- Support point of care at-home testing
- Integrate field-collected data into your EMR
- Up-to-date status and result notifications
- Easily review patient assignments and scheduling
- Increased workflow transparency and operations
- 100% Scalable, reliable, and flexible platform
- Completely customizable for individual specialty needs
- Enhanced communication among providers
- Improved visibility of the comprehensive patient health status
- Eliminates specimen labeling errors and provides continuous specimen tracking
- Reduces the workload of site staff